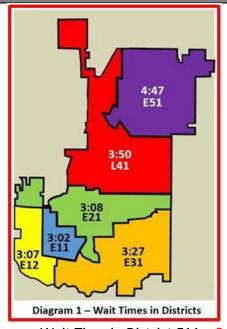

Average Wait Time in District E11 -3:02Average Wait Time in District E12 -3:07Average Wait Time in District E21 -3:08Average Wait Time in District E31 -3:27

| Table 3 - Wait Times for District E1       | 1       |
|--------------------------------------------|---------|
| Calls with Wait Times 0 to 5 Minutes       | 1275    |
| Calls with Wait Times 5 to 10 Minutes      | 162     |
| Calls with Wait Times More Than 10 Minutes | 59      |
| Total Calls where SFD Waited               | 1496    |
| Average Wait Time                          | 0:03:03 |
| Maximum Wait Time                          | 1:09:25 |
| Median Wait Time                           | 0:02:04 |