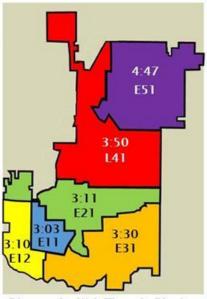

Average Wait Time – 3 minutes and 22 seconds
Wait Times 5 to 10 Minutes – 912
Wait Times More Than 10 Minutes - 360

Diagram 1 - Wait Times in Districts

Average Wait Time in District E11 – 3:03 Average Wait Time in District E12 – 3:10 Average Wait Time in District E21 – 3:11 Average Wait Time in District E31 – 3:30